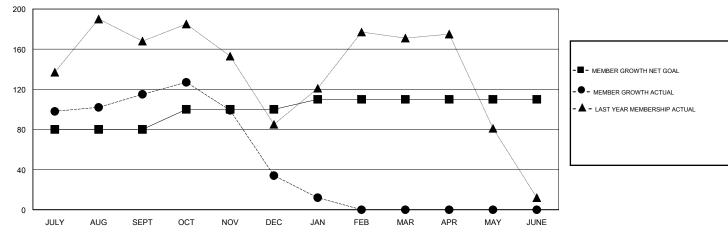

### GOALS AND ACTUAL MEMBERS CUMULATIVE

| DROPPED CLUBS: 1  DROPPED MEMBERS |     | 34 CLUBS OF 97 ADDED 1 OR MORE<br>NEW MEMBERS | GENDER DISTRIBUTION  MALE 1,831 (79.33%)  FEMALE 477 (20.67%) |  |     |
|-----------------------------------|-----|-----------------------------------------------|---------------------------------------------------------------|--|-----|
| DECEASED                          | 5   | CLICK HERE FOR CUMULATIVE                     | TOTAL FAMILY UNIT MEMBERS                                     |  | 913 |
| CLUB CANCELLED 42 OTHER 151       |     | MEMBERSHIP DATA                               | FAMILY MEMBERS PAYING HALF                                    |  | 596 |
| TOTAL                             | 198 |                                               | DUES                                                          |  |     |