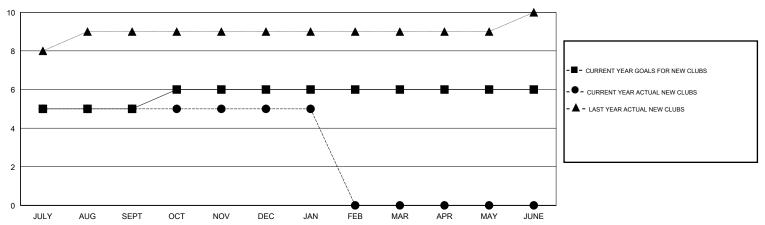

PT | 5             | 5           | 0             | JULY/AUG/SEPT         | 80                        | 160                     | 40                                           |  |
| OCT/NOV/DEC   | 1             | 0           | 0             | OCT/NOV/DEC           | 20                        | 27                      | 105                                          |  |
| JAN/FEB/MAR   | 0             | 0           | 1             | JAN/FEB/MAR           | 10                        | 31                      | 53                                           |  |
| APR/MAY/JUNE  | 0             | 0           | 0             | APR/MAY/JUNE          | 0                         | 0                       | 0                                            |  |

#### GOALS AND ACTUAL NEW CLUBS CUMULATIVE



### GOALS AND ACTUAL MEMBERS CUMULATIVE



| DROPPED CLUBS: 1  DROPPED MEMBERS |     | 34 CLUBS OF 97 ADDED 1 OR MORE<br>NEW MEMBERS | GENDER DISTRIBUTION  MALE 1,831 (79.33%)  FEMALE 477 (20.67%) |  |     |
|-----------------------------------|-----|-----------------------------------------------|---------------------------------------------------------------|--|-----|
| DECEASED                          | 5   | CLICK HERE FOR CUMULATIVE                     | TOTAL FAMILY UNIT MEMBERS                                     |  | 913 |
| CLUB CANCELLED 42 OTHER 151       |     | MEMBERSHIP DATA                               | FAMILY MEMBERS PAYING HALF                                    |  | 596 |
| TOTAL                             | 198 |                                               | DUE